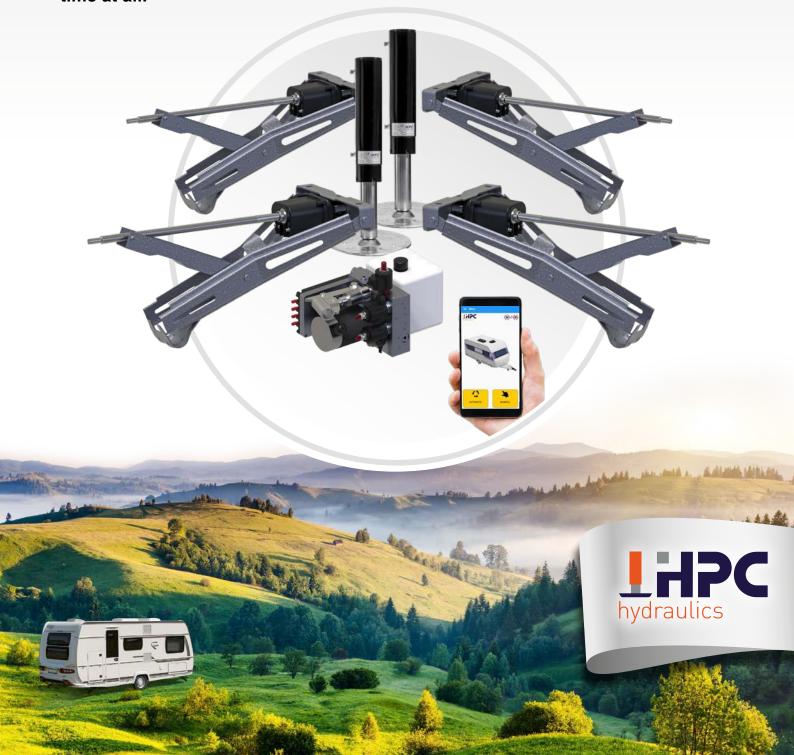

#### For all caravans.

The Caravan Levelling System is our latest innovative development. A lightweight hydraulic/electronic solution that can handle loads of up to 3 tonnes. You can always count on HPC Hydraulics for quality, reliability and safety. With our aluminium jacks and electric motors that fit in the existing support legs, we can lift and stabilise practically any caravan. The compact, simple control system allows you to lift, level or stabilise your caravan within 90 seconds. Depending on the application, 2, 4 or 6 hydraulic/electric jacks are fitted.

#### A matter of comfort

Automatic levelling and stabilisation systems increase the comfort and convenience of stabilising your caravan. No unwanted movements and many other advantages:

- Ease of operation
- Theft protection
- Emergency system, can also be operated without power
- Remote control by smartphone and/or tablet (Android & iOS)
- Ultra-light hydraulic jacks

#### Stabilisation system HPC.C2

This system consists of four electric motors which can easily be mounted in the existing support legs and includes a control panel with Bluetooth connectivity. Our app allows you to automatically stabilise the system, but manual control is also possible.

#### **Automatic levelling system HPC.C3**

The automatic levelling system with two hydraulic jacks and four electric motors for the support legs. Our app makes the system easy to use. Just press the button and your caravan will be levelled within 90 seconds. In addition to automatic operation, the support legs and jacks can also be controlled manually. This is our most flexible, compact, lightweight system for caravans.