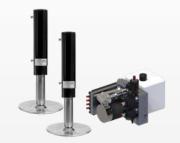

#### Transverse axle levelling system HPC.C1

A hydraulic two-jack system for simple, fast caravan levelling. You can easily operate the jacks with our app. This solution is easy, quick and affordable.

It starts with levelling the transverse axle via the hydraulic jacks. Then you can use the jockey wheel jack to level the caravan lengthwise. Then crank out the existing support legs as usual.

#### **Automatic levelling system HPC.C3**

The automatic levelling system with two hydraulic jacks and four electric motors for the support legs. Our app makes the system easy to use. Just press the button and your caravan will be levelled within 90 seconds. In addition to automatic operation, the support legs and jacks can also be controlled manually. This is our most flexible, compact, lightweight system for caravans.