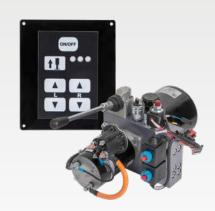

#### **Stabilisation system HPC212:**

A manual two-jack system for simple vehicle stabilisation with a user friendly compact push button panel. This system is also suitable for caravans. In this case, the system levels the transverse axis. For the caravan we have an even more compact aluminium jack available, because of the limited mounting space. Stabilising caravans can take up a lot of unnecessary time. This solution is simple and fast. You start by levelling the transverse axis. Then you can use the jockey-wheel jack to level the caravan lengthwise. Just screw out the four struts and you are ready!