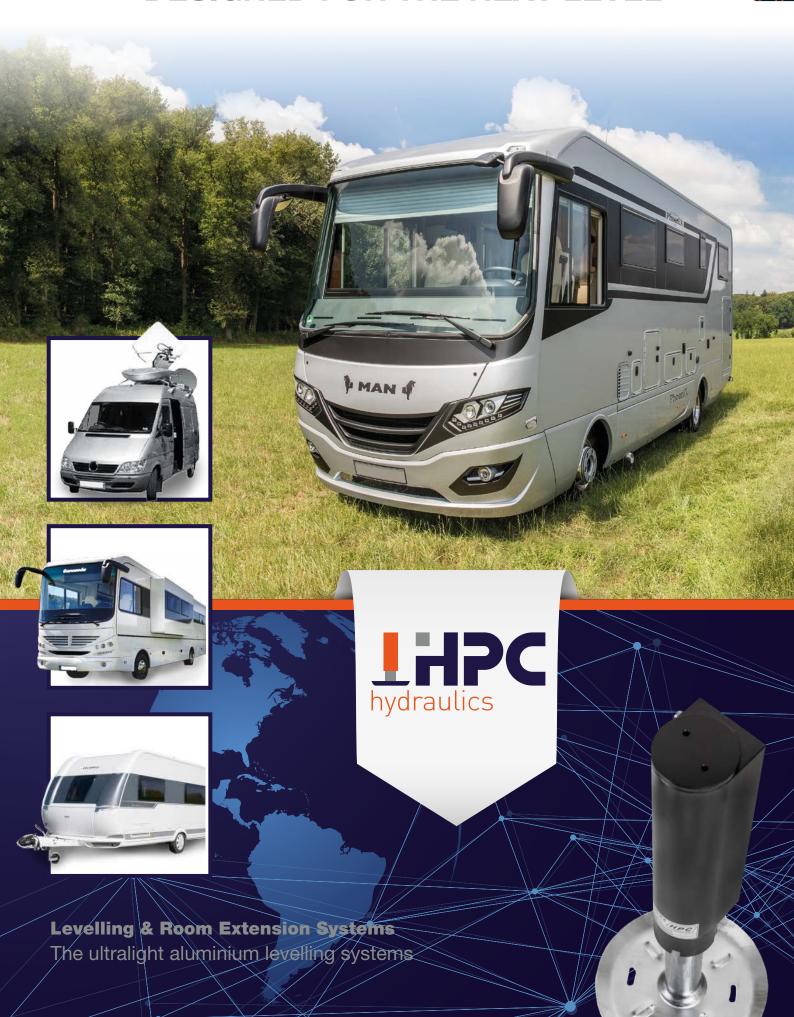

## **DESIGNED FOR THE NEXT LEVEL**

# Leading innovation

HPC Hydraulics offers the latest technology for levelling and stabilising your vehicle. That is why we go that one-step further. In other words, we take it to a higher level. Do you want your vehicle level with one touch on a button? Would you like remote control from a smartphone or tablet? Do you prefer manual control? Or perhaps you need a custom solution? All of those options are possible.

The automatic, aluminium HPC levelling system is one of our latest innovative developments. A lightweight hydraulic solution that can handle heavy loads. Our philosophy remains the same for our products and the service we offer. That is why we can confidently say **HPC Hydraulics, designed for the next level.** 

#### For light and heavy vehicles

With our range of aluminium and steel jacks, we can lift just about any vehicle, up to a maximum of thirty tonnes. Using our compact and simple control system, you can lift and level your vehicle in 90 seconds. Depending on the application we can use two or four double-action hydraulic jacks.