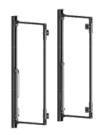

#### **Universal Straight Out**

The solution as an underfloor guiding system is not an option. This slide with a four-point linkage guarantees a perfect seal in both open and closed position. And on the outside no technical details are visible! The extension options broaden the vehicle with up to 0.76 metres.

#### **Dual Cylinder**

This system is ideal for larger vehicles. It is strong, technically very robust and maintenance-free. The extension and retraction of the bay window is very accurate. The ease of operation is as easy as the operation of the system itself. The extension options broaden the vehicle with up to 1.50 metres.