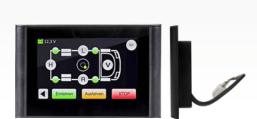

#### **Automatic levelling system HPC312:**

The fully automatic levelling system with four jacks and touchscreen control Just one press on the button will level your vehicle in 90 seconds. This is one of the most flexible, compact, and lightweight systems on the market, it uses the latest technology. Suitable for both 12 and 24-volt vehicles. The system shows clear information, including the current battery voltage, and whether you have applied the handbrake or not.