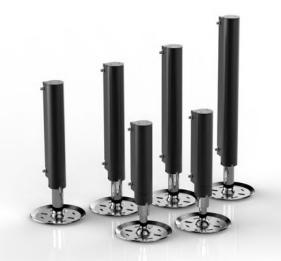

### Hydraulic jacks for levelling and stabilising

Our range of eight aluminium jacks offers a solution for every vehicle. Besides our five standard jacks, we also offer telescopic versions, which are especially suitable for vehicles with limited mounting space. Our hydraulic jacks are anodised, which makes them corrosion resistant. To allow compact mounting the jacks have fixation holes in the back. Some of our major advantages:

- · Aluminium jacks starting from only 2 kg
- Strength of a single jack from 2 to 7 tonnes
- · Compact recessed mounting
- · Standard and telescopic jacks available
- · Black anodised, with no paint
- · Movable foot through seven degrees
- · Water and dirt discharge
- · Fixed-position foot while driving

We also have steel jacks available for heavier vehicles, available on request.