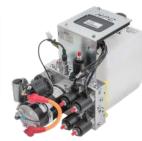

#### **Automatic levelling system HPC312:**

The fully automatic levelling system with four jacks and touchscreen control Just one press on the button will level your vehicle in 90 seconds. This is one of the most flexible, compact, and lightweight systems on the market, it uses the latest technology. Suitable for both 12 and 24-volt vehicles. The system shows clear information, including the current battery voltage, and whether you have applied the handbrake or not.